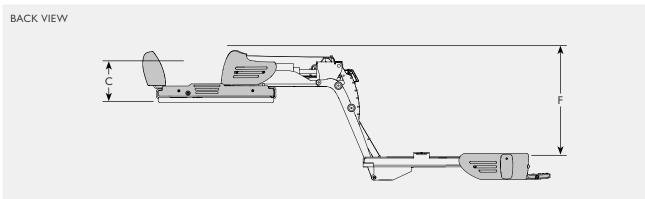

|           |                             | Installation | w.          | n <sup>t</sup> | Surrel areks |           |                     | Hade The Str. Labality |      |      |
|-----------|-----------------------------|--------------|-------------|----------------|--------------|-----------|---------------------|------------------------|------|------|
| Tumnir Er |                             | Insta        | Jeneth<br>A | Width<br>B     | Height<br>C  | Shir<br>D | ∫eπ <sub>e</sub> να | F Vert                 | News | Unit |
| Turny E   | VO                          |              | A           |                |              |           |                     | Г                      |      |      |
| 103261    | Turny Evo                   | right        | 70.3        | 54.2           | 16.3         | 0-113°    | 0-41                | 39                     | 180  | 84   |
| 103262    | Turny Evo                   | left         | 70.3        | 54.2           | 16.3         | 0-113°    | 0-41                | 39                     | 180  | 84   |
| 103532    | Application tool            | right        |             |                |              |           |                     |                        |      |      |
| 103533    | Application tool            | left         |             |                |              |           |                     |                        |      |      |
| 103562    | Universal mounting bracket* | front        |             |                |              |           |                     |                        |      |      |
| 103563    | Universal mounting bracket* | middle       |             |                |              |           |                     |                        |      |      |
| 101865    | Universal wireless remote   |              |             |                |              |           |                     |                        |      |      |

All weights and dimensions are given in kilograms and centimetres, and for reference only. Weight capacity refers to the total weight of the seat, accessories and user. \*Check Dealerweb for vehicle specific mounting brackets before ordering the universal mounting bracket