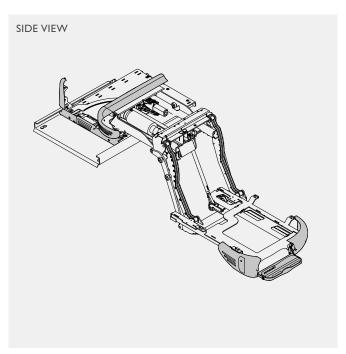

## Turny<sup>®</sup> Evo

A programmable powered swivel and lift base that rotates the car seat and brings it completely outside the vehicle.

Vehicle specific mounting brackets available 

✓ dealerweb.autoadapt.com

3. requires adapter plate with rails

The Turny Evo is a seat lift that will allow the user to get seated outside the vehicle, before being comfortably lifted to a safe position inside. Having the car seat completely outside of the vehicle and at a height of choice can be very helpful when getting seated or making the transfer from a wheelchair.

The unique feature of the Turny Evo is its programmable movement path. This allows the Turny Evo to be individually tailored to each user/vehicle combination and enables many driver's side installations.