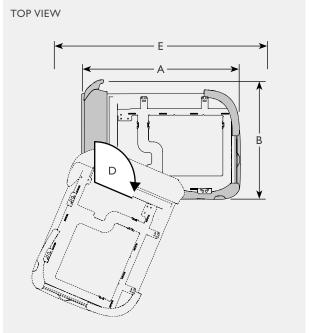

|           |                             | Installation | w.          | n <sup>t</sup> | Surrel areks |           |                     | Hade The Str. Labality |      |      |
|-----------|-----------------------------|--------------|-------------|----------------|--------------|-----------|---------------------|------------------------|------|------|
| Tumnir Er |                             | Insta        | Jeneth<br>A | Width<br>B     | Height<br>C  | Shir<br>D | ∫eπ <sub>e</sub> να | F Vert                 | News | Unit |
| Turny E   | VO                          |              | A           |                |              |           |                     | Г                      |      |      |
| 103261    | Turny Evo                   | right        | 70.3        | 54.2           | 16.3         | 0-113°    | 0-41                | 39                     | 180  | 84   |
| 103262    | Turny Evo                   | left         | 70.3        | 54.2           | 16.3         | 0-113°    | 0-41                | 39                     | 180  | 84   |
| 103532    | Application tool            | right        |             |                |              |           |                     |                        |      |      |
| 103533    | Application tool            | left         |             |                |              |           |                     |                        |      |      |
| 103562    | Universal mounting bracket* | front        |             |                |              |           |                     |                        |      |      |
| 103563    | Universal mounting bracket* | middle       |             |                |              |           |                     |                        |      |      |
| 101865    | Universal wireless remote   |              |             |                |              |           |                     |                        |      |      |

All weights and dimensions are given in kilograms and centimetres, and for reference only. Weight capacity refers to the total weight of the seat, accessories and user. \*Check Dealerweb for vehicle specific mounting brackets before ordering the universal mounting bracket