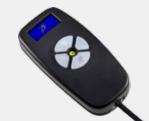

|           |                             | Installation | w.          | n <sup>t</sup> | Surrel areks |           |                     | Hade The Str. Labality |      |      |
|-----------|-----------------------------|--------------|-------------|----------------|--------------|-----------|---------------------|------------------------|------|------|
| Tumnir Er |                             | Insta        | Jeneth<br>A | Width<br>B     | Height<br>C  | Shir<br>D | ∫eπ <sub>e</sub> να | F Vert                 | News | Unit |
| Turny E   | VO                          |              | A           |                |              |           |                     | Г                      |      |      |
| 103261    | Turny Evo                   | right        | 70.3        | 54.2           | 16.3         | 0-113°    | 0-41                | 39                     | 180  | 84   |
| 103262    | Turny Evo                   | left         | 70.3        | 54.2           | 16.3         | 0-113°    | 0-41                | 39                     | 180  | 84   |
| 103532    | Application tool            | right        |             |                |              |           |                     |                        |      |      |
| 103533    | Application tool            | left         |             |                |              |           |                     |                        |      |      |
| 103562    | Universal mounting bracket* | front        |             |                |              |           |                     |                        |      |      |
| 103563    | Universal mounting bracket* | middle       |             |                |              |           |                     |                        |      |      |
| 101865    | Universal wireless remote   |              |             |                |              |           |                     |                        |      |      |