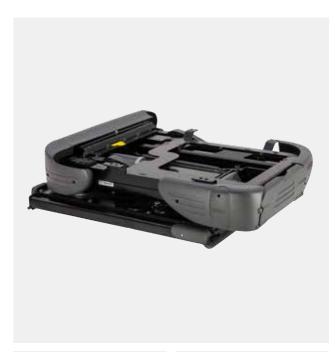

## Turny<sup>®</sup> Evo

A programmable powered swivel and lift base that rotates the car seat and brings it completely outside the vehicle.

Vehicle specific mounting brackets available 

✓ dealerweb.autoadapt.com

3. requires adapter plate with rails

The Turny Evo is a seat lift that will allow the user to get seated outside the vehicle, before being comfortably lifted to a safe position inside. Having the car seat completely outside of the vehicle and at a height of choice can be very helpful when getting seated or making the transfer from a wheelchair.

The unique feature of the Turny Evo is its programmable movement path. This allows the Turny Evo to be individually tailored to each user/vehicle combination and enables many driver's side installations.

## Quick facts

- Advanced seat lift
- Programmable movement path provides excellent head space and leg space
- Powered lift and swivel
- Generous lifting height
- Built-in foot rest
- Adjustable comfort position